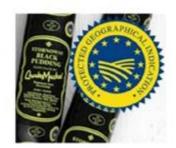

#### **PGIs and PDOs**

- Protected Designations of Origin (PDOs)
  - All PDOs must adhere to a precise set of specifications
  - PDOs may bear the PDO logo

- Protected Geographical Indication (PGIs)
  - All PGIs must adhere to a precise set of specifications.
  - PGIs may bear the PGI logo
  - Examples: Stornoway black pudding or Bayerishes Bier